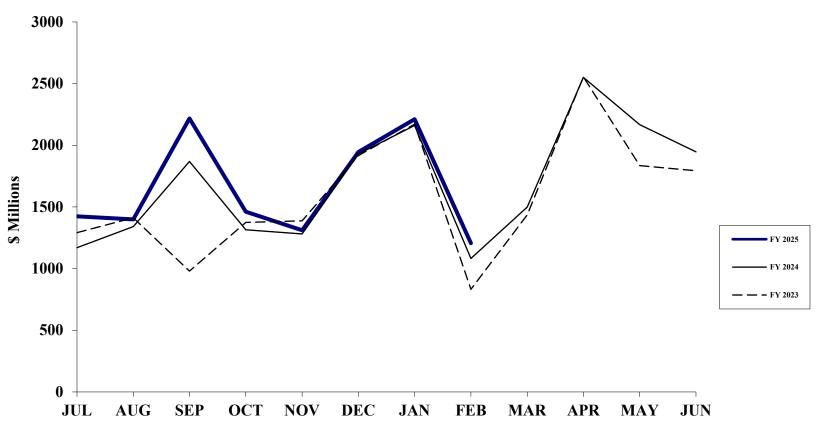

## Commonwealth of Virginia/Department of Lottery Summary Report on Lottery Collections For the Fiscal Years 2024 and 2025 (Dollars in Thousands)

|                                     |                 |        |           |     |           |               |             |        |             |               | % Annual |             |
|-------------------------------------|-----------------|--------|-----------|-----|-----------|---------------|-------------|--------|-------------|---------------|----------|-------------|
|                                     |                 |        |           | F   | ebruary   |               |             | Yea    | ar-To-Date  |               |          | Growth      |
|                                     | FY 2025         |        |           |     |           | %             |             |        |             | %             |          | Required    |
|                                     | <b>Estimate</b> | (b)    | FY 2025   | (c) | FY 2024   | <u>Change</u> | FY 2025     | (c)    | FY 2024     | <u>Change</u> | (d)      | By Estimate |
| Lottery Collections (a)             |                 |        |           |     |           |               |             |        |             |               |          |             |
| Total Lottery Sales                 | \$5,806,587     |        | \$475,618 |     | \$432,727 | 9.9           | \$3,720,437 |        | \$3,550,035 | 4.8           |          | 5.2         |
| Other Income                        | 10,000          | _      | 450       | _   | 528       | (14.8)        | 7,332       | _      | 7,284       | 0.7           |          | 0.7         |
| Total Income                        | \$5,816,587     | -<br>- | \$476,068 |     | \$433,255 | 9.9           | \$3,727,769 | -<br>- | \$3,557,319 | 4.8           |          | 5.2         |
| Less:                               |                 |        |           |     |           |               |             |        |             |               |          |             |
| Prize Expenses                      | \$4,556,496     |        | \$375,396 |     | \$338,195 | 11.0          | \$2,880,529 |        | \$2,725,570 | 5.7           |          | 7.3         |
| Retailer Commissions                | 144,939         |        | 9,515     |     | 10,699    | (11.1)        | 87,245      |        | 89,633      | (2.7)         |          | 2.4         |
| Operating Expenses                  | 246,929         | _      | 18,820    |     | 17,209    | 9.4           | 145,593     |        | 132,004     | 10.3          |          | 17.8        |
| Total Expenses                      | \$4,948,364     | -      | \$403,731 | -   | \$366,103 | 10.3          | \$3,113,367 | -      | \$2,947,207 | 5.6           |          | 7.6         |
| Net Proceeds from Operations        |                 |        |           |     |           |               |             |        |             |               |          |             |
| Net Lottery Ticket Profits          | \$868,223       |        | \$72,337  |     | \$67,152  | 7.7           | \$614,402   |        | \$610,112   | 0.7           |          | (7.1)       |
| Prior Year Residual Profit Transfer | 75,601          | _      | 0         |     | 0         |               | 75,601      | _      | 86,171      | (12.3)        |          | (12.3)      |
| Available to Lottery Proceeds Fund  | \$943,824       | _      | \$72,337  |     | \$67,152  | 7.7           | \$690,003   | -      | \$696,283   | (0.9)         |          | (7.5)       |