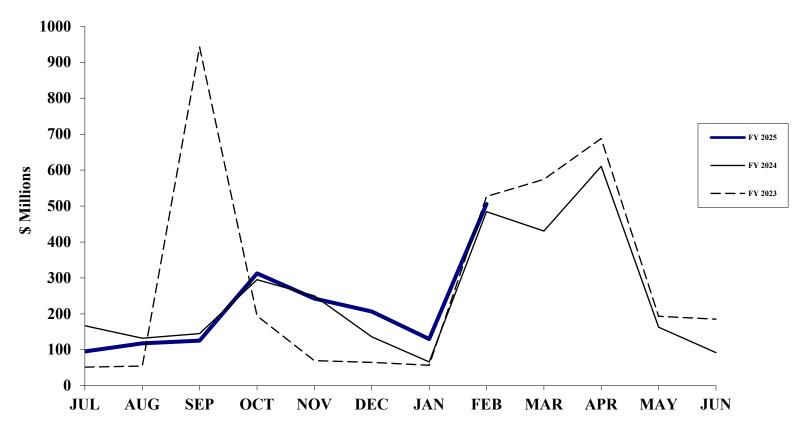

## For the Fiscal Years 2024 and 2025

(Dollars in Thousands)

% Annual

|                                 |             |          |           |           |        |             |              |        | 70 7 dilliadi |
|---------------------------------|-------------|----------|-----------|-----------|--------|-------------|--------------|--------|---------------|
|                                 |             | As a %   |           | February  |        | •           | Year-To-Date |        | Growth        |
|                                 | FY 2025     | of Total |           |           | %      |             |              | %      | Required      |
| Revenue                         | Estimate    | Fund     | FY 2025   | FY 2024   | Change | FY 2025     | FY 2024      | Change | By Estimate   |
| Motor Fuel Taxes                | \$1,594,600 | 18.96    | \$57,155  | \$121,279 | (52.9) | \$1,005,784 | \$1,006,886  | (0.1)  | 6.5           |
| Insurance Premiums Tax          | 228,700     | 2.73     | 0         | 0         | -      | 228,661     | 217,791      | 5.0    | 5.0           |
| Motor Vehicle Sales and Use Tax | 1,277,600   | 15.19    | 97,171    | 97,097    | 0.1    | 881,984     | 844,148      | 4.5    | 1.8           |
| State Sales and Use Tax         | 1,418,600   | 16.87    | 101,724   | 98,768    | 3.0    | 945,085     | 921,485      | 2.6    | 3.0           |
| Motor Vehicle License Fees      | 218,900     | 2.60     | 15,221    | 16,720    | (9.0)  | 146,296     | 143,370      | 2.0    | 2.9           |
| Highway Use Fee                 | 90,900      | 1.08     | 5,629     | 5,551     | 1.4    | 53,602      | 44,886       | 19.4   | 28.0          |
| International Registration Plan | 114,400     | 1.36     | 8,164     | 6,808     | 19.9   | 70,115      | 68,117       | 2.9    | 0.5           |
| Recordation Tax                 | 52,500      | 0.63     | 3,726     | 3,523     | 5.8    | 37,712      | 31,381       | 20.2   | 3.2           |
| Interest Earnings               | 33,400      | 0.40     | 102       | 59        | 72.9   | 28,588      | 24,132       | 18.5   | (38.4)        |
| Misc. Taxes, Fees, and Revenues | 18,900      | 0.22     | 1,781     | 1,519     | 17.2   | 14,936      | 12,504       | 19.4   | (12.4)        |
| Total State Taxes and Fees      | \$5,048,500 | 60.04    | \$290,673 | \$351,324 | (17.3) | \$3,412,763 | \$3,314,700  | 3.0    | 3.6           |