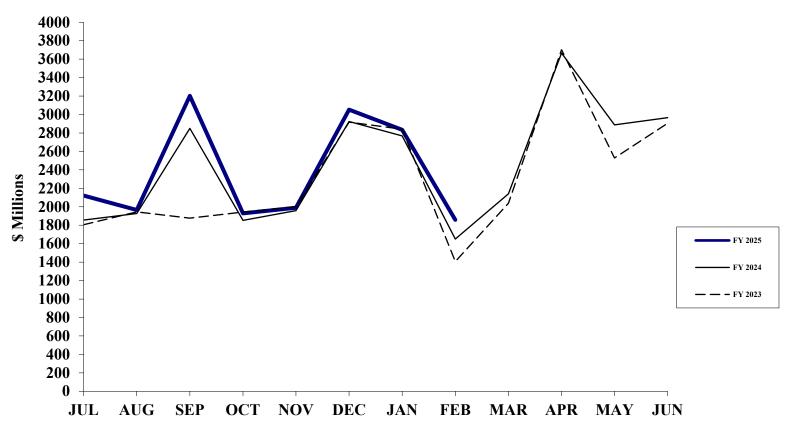

# Commonwealth of Virginia/Department of Accounts Summary Report on General Fund Revenue Collections For the Fiscal Years 2024 and 2025 (Dollars in Thousands)

|                                           | (1)                 | (2)                       | (3)         | (4)         | (5)         | (6)          | (7)          | (8)         | (9)<br>% Annual |
|-------------------------------------------|---------------------|---------------------------|-------------|-------------|-------------|--------------|--------------|-------------|-----------------|
|                                           |                     |                           |             | February    |             |              | Year-To-Date |             | Growth          |
| Revenue                                   | FY 2025<br>Estimate | As a % of<br>Gen Fund Rev | FY 2025     | FY 2024     | %<br>Change | FY 2025      | FY 2024      | %<br>Change | Req By<br>Est   |
| Individual Income Tax:                    |                     |                           |             |             |             |              |              |             |                 |
| Withholding                               | \$17,580,800        | 57.36                     | \$1,565,039 | \$1,370,445 | 14.2        | \$11,711,974 | \$10,935,955 | 7.1         | 5.2             |
| Tax Dues/Estimated Payments               | 6,778,500           | 22.12                     | 146,837     | 196,012     | (25.1)      | 3,200,068    | 2,885,575    | 10.9        | 3.3             |
| Gross Individual Income Tax               | \$24,359,300        | 79.48                     | \$1,711,876 | \$1,566,457 | 9.3         | \$14,912,042 | \$13,821,530 | 7.9         | 4.6             |
| Individual and Fiduciary Income (Refunds) | (2,811,600)         | (9.17)                    | (505,635)   | (484,205)   | 4.4         | (1,736,223)  | (1,675,487)  | 3.6         | (5.4)           |
| Net Individual Income Tax                 | \$21,547,700        | 70.31                     | \$1,206,241 | \$1,082,252 | 11.5        | \$13,175,819 | \$12,146,043 | 8.5         | 6.1             |
| Sales and Use Tax                         | \$4,797,900         | 15.65                     | \$349,254   | \$328,849   | 6.2         | \$3,232,519  | \$3,154,928  | 2.5         | 1.9             |
| Corporations Income Tax                   | 1,791,500           | 5.85                      | (11,513)    | (37,349)    | 69.2        | 946,239      | 1,026,382    | (7.8)       | (6.1)           |
| Wills, Suits, Deeds, Contracts            | 457,600             | 1.49                      | 29,466      | 29,223      | 0.8         | 300,899      | 252,356      | 19.2        | 12.6            |
| Insurance Premiums                        | 485,800             | 1.59                      | 48,989      | 24,831      | 97.3        | 183,508      | 128,255      | 43.1        | 3.8             |
| Interest Income (a)                       | 617,200             | 2.02                      | 113,450     | 108,514     | 4.5         | 538,841      | 553,220      | (2.6)       | (11.8)          |
| Alcoholic Beverage Sales (b)              | 314,500             | 1.03                      | 80,069      | 79,913      | 0.2         | 167,984      | 171,000      | (1.8)       | 0.1             |
| All Other Revenues                        | 636,200             | 2.06                      | 42,642      | 34,191      | 24.7        | 407,094      | 354,444      | 14.9        | 0.6             |
| <b>Total General Fund Revenues</b>        | \$30,648,400        | 100.00                    | \$1,858,598 | \$1,650,424 | 12.6        | \$18,952,903 | \$17,786,628 | 6.6         | 4.1             |

# Commonwealth of Virginia/Department of Accounts General Fund Statement of Revenue Collections and Estimates For the Fiscal Years 2024 and 2025 (Dollars in Thousands)

|                                               | (1)          | (2)          | (3)         | (4)         | (5)     | (6)          | (7)          | (8)     | (9)        |
|-----------------------------------------------|--------------|--------------|-------------|-------------|---------|--------------|--------------|---------|------------|
|                                               |              | As a %       |             | February    |         |              | Year-To-Date |         | % Annual   |
|                                               | FY 2025      | of Total     |             |             | %       |              |              | %       | Growth     |
| Revenue                                       | Estimate     | Gen Fund Rev | FY 2025     | FY 2024     | Change  | FY 2025      | FY 2024      | Change  | Req By Est |
| Taxes:                                        |              |              |             |             |         |              |              |         |            |
| Individual Income Tax - Withholding           | \$17,580,800 | 57.36        | \$1,565,039 | \$1,370,445 | 14.2    | \$11,711,974 | \$10,935,955 | 7.1     | 5.2        |
| Tax Dues/Estimated Payments                   | 6,778,500    | 22.12        | 146,837     | 196,012     | (25.1)  | 3,200,068    | 2,885,575    | 10.9    | 3.3        |
| Gross Individual Income Tax                   | \$24,359,300 | 79.48        | \$1,711,876 | \$1,566,457 | 9.3     | \$14,912,042 | \$13,821,530 | 7.9     | 4.6        |
| Individ and Fiduc Income (Refunds)            | (2,811,600)  | (9.17)       | (505,635)   | (484,205)   | 4.4     | (1,736,223)  | (1,675,487)  | 3.6     | (5.4)      |
| Net Individual Income Tax                     | \$21,547,700 | 70.31        | \$1,206,241 | \$1,082,252 | 11.5    | \$13,175,819 | \$12,146,043 | 8.5     | 6.1        |
| Sales and Use Tax                             | 4,797,900    | 15.65        | 349,254     | 328,849     | 6.2     | 3,232,519    | 3,154,928    | 2.5     | 1.9        |
| Corporations Income                           | 1,791,500    | 5.85         | (11,513)    | (37,349)    | 69.2    | 946,239      | 1,026,382    | (7.8)   | (6.1)      |
| Public Service Corporations                   | 108,000      | 0.35         | 11,620      | 11,560      | 0.5     | 67,326       | 64,704       | 4.1     | 1.0        |
| Insurance Premiums                            | 485,800      | 1.59         | 48,989      | 24,831      | 97.3    | 183,508      | 128,255      | 43.1    | 3.8        |
| Alcoholic Beverage Excise                     | 275,400      | 0.90         | 77,206      | 77,480      | (0.4)   | 145,708      | 148,260      | (1.7)   | (0.3)      |
| Beer and Beverage Excise                      | 39,100       | 0.13         | 2,863       | 2,433       | 17.7    | 22,276       | 22,740       | (2.0)   | 2.8        |
| Wills, Suits, Deeds, Contracts                | 457,600      | 1.49         | 29,466      | 29,223      | 8.0     | 300,899      | 252,356      | 19.2    | 12.6       |
| Inheritance, Gift, and Estate                 | 0            | 0.00         | 957         | 0           | -       | 957          | 0            | -       | -          |
| Bank Franchise                                | 29,700       | 0.09         | 0           | 973         | (100.0) | 4,533        | 202          | #       | 14.2       |
| Other Taxes                                   | 69,700       | 0.23         | 9,311       | (2,546)     | 465.7   | 46,736       | 36,445       | 28.2    | 6.3        |
| Total Taxes                                   | \$29,602,400 | 96.59        | \$1,724,394 | \$1,517,706 | 13.6    | \$18,126,520 | \$16,980,315 | 6.8     | 4.5        |
| Rights and Privileges:                        |              |              |             |             |         |              |              |         |            |
| Licenses and Permits                          | \$3,800      | 0.01         | \$129       | \$255       | (49.4)  | \$2,362      | \$2,302      | 2.6     | 0.0        |
| Corp. Franchise and Charters                  | 78,500       | 0.26         | 549         | 601         | (8.7)   | 17,076       | 16,800       | 1.6     | 4.9        |
| Fees for Misc. Privileges & Services          | 19,200       | 0.06         | 294         | 324         | (9.3)   | 11,837       | 10,440       | 13.4    | (6.5)      |
| Total Rights and Privileges                   | \$101,500    | 0.33         | \$972       | \$1,180     | (17.6)  | \$31,275     | \$29,542     | 5.9     | 2.4        |
| Other Revenues:                               |              |              |             |             |         |              |              |         |            |
| Sales of Property & Commodities               | \$0          | 0.00         | \$17        | \$1         | #       | \$2,856      | \$1          | #       | (100.0)    |
| Assessmts & Rcpts for Support of Special Svcs | 400          | 0.00         | 15          | 23          | (34.8)  | 240          | 362          | (33.7)  | (36.3)     |
| Institutional Revenue                         | 3,500        | 0.01         | 770         | 95          | 710.5   | 2,641        | 1,570        | 68.2    | 5.6        |
| Interest (a)                                  | 617,200      | 2.02         | 113,450     | 108,514     | 4.5     | 538,841      | 553,220      | (2.6)   | (11.8)     |
| Dividends and Rent                            | 200          | 0.00         | 14          | 14          | 0.0     | 108          | 105          | 2.9     | 48.1       |
| Fines, Forfeitures & Fees                     | 264,500      | 0.86         | 18,141      | 22,060      | (17.8)  | 173,078      | 175,934      | (1.6)   | 2.6        |
| Other Revenue                                 | 58,100       | 0.19         | 309         | 346         | (10.7)  | 76,372       | 44,137       | 73.0    | 0.1        |
| Excess Fees                                   | (5,000)      | (0.02)       | 0           | 0           | -       | (2,364)      | (2,195)      | (7.7)   | (60.6)     |
| Private Donations, Gifts & Cont.              | 0            | 0.00         | 0           | 0           | -       | 0            | 558          | (100.0) | (100.0)    |
| Cities, Counties, and Towns                   | 5,600        | 0.02         | 516         | 485         | 6.4     | 3,336        | 3,079        | 8.3     | 10.3       |
| Total Other Revenues                          | \$944,500    | 3.08         | \$133,232   | \$131,538   | 1.3     | \$795,108    | \$776,771    | 2.4     | (8.7)      |
| Total General Fund Revenues                   | \$30,648,400 | 100.00       | \$1,858,598 | \$1,650,424 | 12.6    | \$18,952,903 | \$17,786,628 | 6.6     | 4.1        |